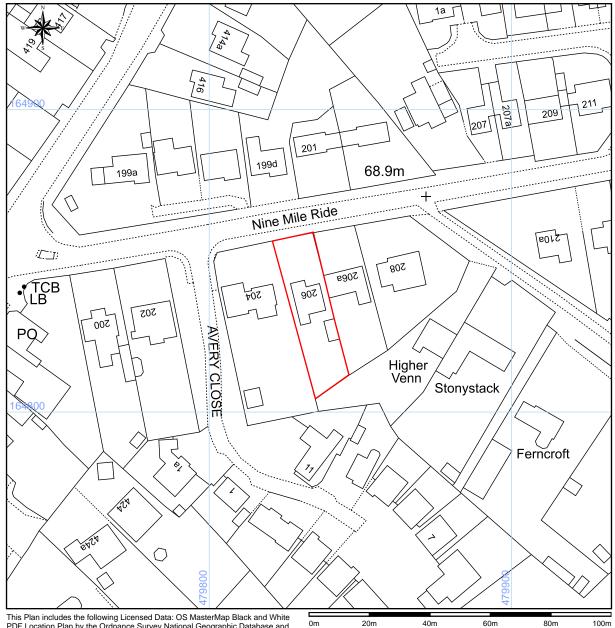

## **Location Plan of RG40 3PX**

This Plan includes the following Licensed Data: OS MasterMap Black and White PDF Location Plan by the Ordnance Survey National Geographic Database and incorporating surveyed revision available at the date of production. Reproduction in whole or in part is prohibited without the prior permission of Ordnance Survey. The representation of a road, track or path is no evidence of a right of way. The representation of features, as lines is no evidence of a property boundary. © Crown copyright and database rights, 2022. Ordnance Survey 0100031673

Scale: 1:1250, paper size: A4